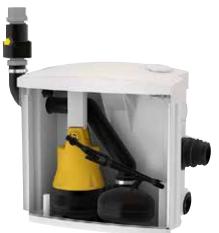

#### **DESCRIPTION**

The Hebefix plus lifting station is an easily installed appliance for disposing of faeces-free wastewater above and below the local back pressure level. Thanks to the small depth of its tank, it can be used in all commercial pre-wall systems. Its attractive design and intelligent technology also allow it to be fitted directly under a washbasin or in any other location. All grey water producers such as washbasins, showers, bathtubs, sinks, washing machines, etc. can be connected (max three applications at the same time).

For acoustic failure message, the Hebefix plus contains a runtime monitoring with alarm and a potential-free alarm contact.

The unit is supplied with a submersible pump mounted (U3 variant) which is ready to be plugged to a safety socket and operates fully automatically as soon as wastewater starts to flow in. When installed in bathrooms and shower rooms, the corresponding German VDE regulations must be observed.