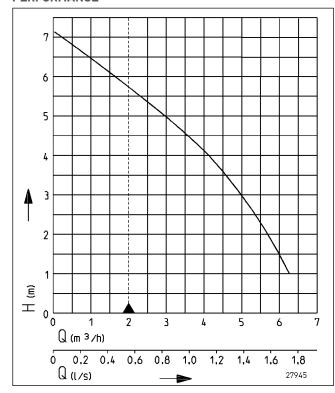

#### **PERFORMANCE**

| Туре         | Delivery head H[m] | 1   | 2   | 3   | 4   | 5   | 6   |
|--------------|--------------------|-----|-----|-----|-----|-----|-----|
| Hebefix Plus | Flow rate Q [m³/h] | 6.5 | 5.5 | 5.0 | 4.0 | 3.0 | 1.5 |

Specifications can be changed without notice. Performance subject to ISO 9906 tolerances.

The minimum flow velocity in the pressure piping must be 0.7 m/s according to EN 12056. This data is represented in the performance curve as a limit of application.