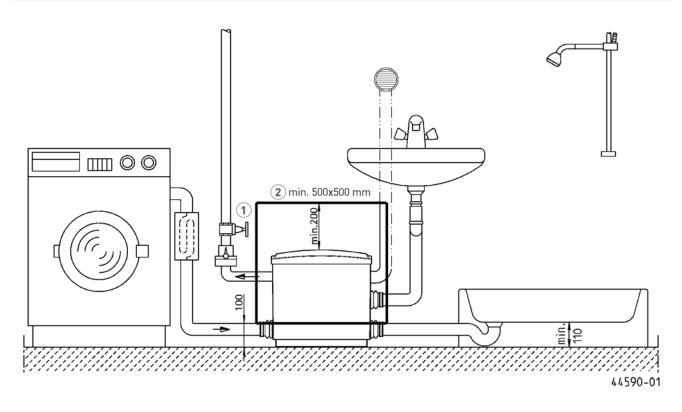

|                 |                          |

#### **ELECTRICAL DATA**

| Voltage         | 1/N/PE~230 V | Wires             | 4G0,75                   |
|-----------------|--------------|-------------------|--------------------------|
| Motor rating P1 | 0.32 kW      | Type of enclosure | IP 68                    |
| Motor rating P2 | 0.2 kW       | Insulation class  | В                        |
| Current         | 1.4 A        | Motor protection  | Installed in the winding |
| Power line      | 1,5m H07RN-F | Plug              | Safety                   |

## **HEBEFIX PLUS**

| Туре         | Code No. |  |
|--------------|----------|--|
| Hebefix Plus | JP44544  |  |

## Dimensions Hebefix plus (mm)



# HEBEFIX PLUS DRAINAGE LIFTING STATION



# Example of installation



## **MECHANICAL ACCESSORY**

|       |                    |                                        |              | Code No. |
|-------|--------------------|----------------------------------------|--------------|----------|
| Ā = B | 1 Stop valve       | 11/4" (DN 32), PN 16                   | 110x60 (HxB) | JP44785  |
|       | 2 Installation kit | selectable size according to the tiles |              | JP41075  |