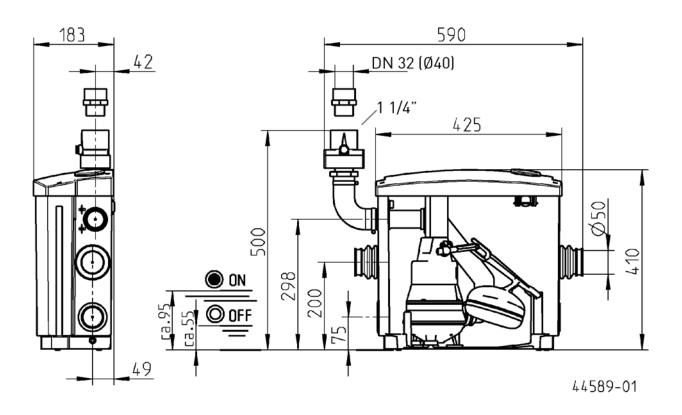

| 7 kg                     |
| Shaft               | Stainless steel                 |                 |                          |

#### **ELECTRICAL DATA**

| Voltage         | 1/N/PE~230 V | Wires             | 4G0,75                   |
|-----------------|--------------|-------------------|--------------------------|
| Motor rating P1 | 0.32 kW      | Type of enclosure | IP 68                    |
| Motor rating P2 | 0.2 kW       | Insulation class  | В                        |
| Current         | 1.4 A        | Motor protection  | Installed in the winding |
| Power line      | 1,5m H07RN-F | Plug              | Safety                   |

## **HEBEFIX PLUS**

| Туре         | Code No. |  |
|--------------|----------|--|
| Hebefix Plus | JP44544  |  |

## Dimensions Hebefix plus (mm)



# HEBEFIX PLUS DRAINAGE LIFTING STATION



# Example of installation



## **MECHANICAL ACCESSORY**

|       |                    |                                        |              | Code No. |
|-------|--------------------|----------------------------------------|--------------|----------|
| Ā = B | 1 Stop valve       | 11/4" (DN 32), PN 16                   | 110x60 (HxB) | JP44785  |
|       | 2 Installation kit | selectable size according to the tiles |              | JP41075  |