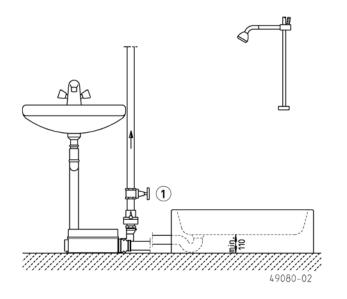

| Stainless steel                 |               | -                        |

#### **ELECTRICAL DATA**

| Voltage           | 1/N/PE~230 V | Insulation class | В                        |
|-------------------|--------------|------------------|--------------------------|
| Motor rating P1   | 0.22 kW      | Motor protection | Installed in the winding |
| Motor rating P2   | 0.11 kW      | Plug             | Safety                   |
| Type of enclosure | IP 44        |                  |                          |

#### **HEBEFIX MINI**

| Туре         | Code No. |  |
|--------------|----------|--|
| Hebefix Mini | JP48727  |  |

#### Dimensions Hebefix Mini (mm)



# HEBEFIX MINI DRAINAGE LIFTING STATION



#### Example of installation

#### Example of pre-wall installation





#### Example of water softener installation



# HEBEFIX MINI DRAINAGE LIFTING STATION



#### **MECHANICAL ACCESSORY**

|    |                    |                                                | Code No. |
|----|--------------------|------------------------------------------------|----------|
|    | 1 Stop valve       |                                                |          |
| В. | Ball valve         | 11/4", PVC, for aggressive media 105x155 (HxB) | JP46111  |
|    | 2 Installation kit | selectable size according to the tiles         | JP41075  |
|    | 3 Ventilation      | for pre-wall installation                      | JP49096  |

#### **ELECTRICAL ACCESSORY**

|   |              |                                                                 | Code No. |
|---|------------