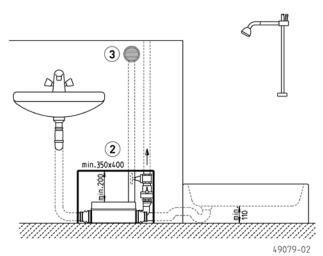

#### Example of pre-wall installation

#### **MECHANICAL ACCESSORY**

|    |                    |                                                | Code No. |
|----|--------------------|------------------------------------------------|----------|
|    | 1 Stop valve       |                                                |          |
| В. | Ball valve         | 11/4", PVC, for aggressive media 105x155 (HxB) | JP46111  |
|    | 2 Installation kit | selectable size according to the tiles         | JP41075  |
|    | 3 Ventilation      | for pre-wall installation                      | JP49096  |