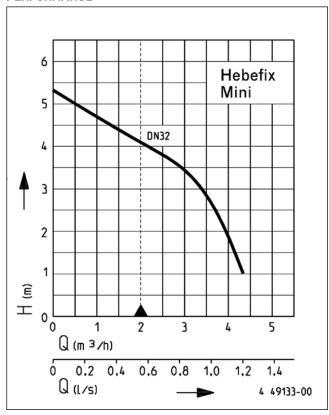

#### **PERFORMANCE**

| Туре         | Delivery head H[m] | 1   | 2   | 3   | 4   | 5   |
|--------------|--------------------|-----|-----|-----|-----|-----|
| Hebefix Mini | Flow rate Q [m³/h] | 4.3 | 3.9 | 3.4 | 2.2 | 0.5 |

Specifications can be changed without notice. Performance subject to ISO 9906 tolerances.

The minimum flow velocity in the pressure piping must be 0.7 m/s according to EN 12056. This data is represented in the performance curve as a limit of application.