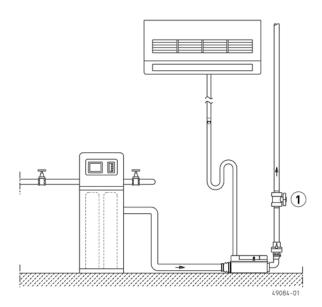

| -                        |

#### **ELECTRICAL DATA**

| Voltage           | 1/N/PE~230 V | Insulation class | В                        |
|-------------------|--------------|------------------|--------------------------|
| Motor rating P1   | 0.22 kW      | Motor protection | Installed in the winding |
| Motor rating P2   | 0.11 kW      | Plug             | Safety                   |
| Type of enclosure | IP 44        |                  |                          |

#### **HEBEFIX MINI**

| Туре         | Code No. |  |
|--------------|----------|--|
| Hebefix Mini | JP48727  |  |

#### Dimensions Hebefix Mini (mm)



# HEBEFIX MINI DRAINAGE LIFTING STATION



#### Example of installation

#### Example of pre-wall installation





#### Example of water softener installation



# HEBEFIX MINI DRAINAGE LIFTING STATION



#### **MECHANICAL ACCESSORY**

|    |                    |                                                | Code No. |
|----|--------------------|------------------------------------------------|----------|
|    | 1 Stop valve       |                                                |          |
| В. | Ball valve         | 11/4", PVC, for aggressive media 105x155 (HxB) | JP46111  |
|    | 2 Installation kit | selectable size according to the tiles         | JP41075  |
|    | 3 Ventilation      | for pre-wall installation                      | JP49096  |

#### **ELECTRICAL ACCESSORY**

|   |              |                                                                 | Code No. |
|---|--------------|----------------------------------------------