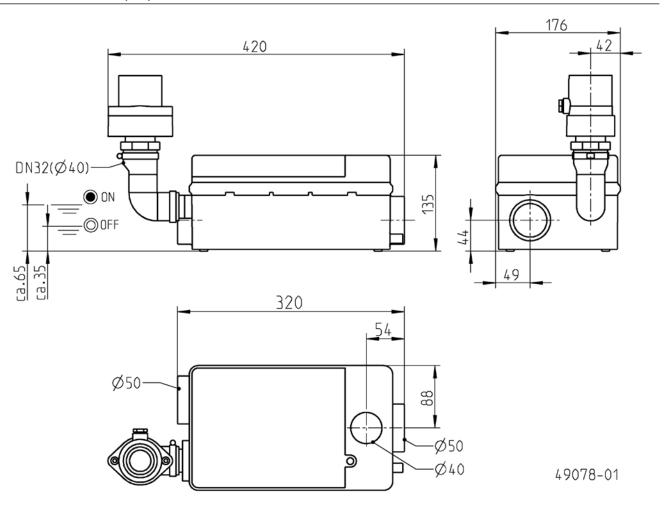

|
| Seal on medium side | Mechanical seal                 | Weight        | 3.9 kg                   |
| Shaft               | Stainless steel                 |               | -                        |

#### **ELECTRICAL DATA**

| Voltage           | 1/N/PE~230 V | Insulation class | В                        |
|-------------------|--------------|------------------|--------------------------|
| Motor rating P1   | 0.22 kW      | Motor protection | Installed in the winding |
| Motor rating P2   | 0.11 kW      | Plug             | Safety                   |
| Type of enclosure | IP 44        |                  |                          |

#### **HEBEFIX MINI**

| Туре         | Code No. |  |
|--------------|----------|--|
| Hebefix Mini | JP48727  |  |

#### Dimensions Hebefix Mini (mm)



# HEBEFIX MINI DRAINAGE LIFTING STATION



#### Example of installation

#### Example of pre-wall installation





#### Example of water softener installation



# HEBEFIX MINI DRAINAGE LIFTING STATION



#### **MECHANICAL ACCESSORY**

|    |                    |                                                | Code No. |
|----|--------------------|------------------------------------------------|----------|
|    | 1 Stop valve       |                                                |          |
| В. | Ball valve         | 11/4", PVC, for aggressive media 105x155 (HxB) | JP46111  |
|    | 2 Installation kit | selectable size according to the tiles         | JP41075  |
|    | 3 Ventilation      | for pre-wall installation                      | JP49096  |

#### **ELECTRICAL ACCESSORY**

|