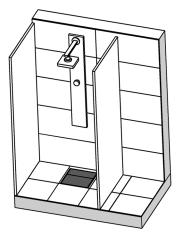

## Example of installation

#### DESCRIPTION

Plancofix Plus is a floor drainage pump that allows barrier-free or low entry showers to be fitted even where the lack of a gravity drain ruled out this option in the past. It must not be used for back flow protection.

Set into the screed, the Plancofix Plus forms the floor drain in tiled showers. The incoming water is pumped to the nearest downpipe through a 1 inch pressure pipe. The transfer point into the downpipe must be at least 25 cm above the Plancofix.

The inflow from the shower can enter either directly from above through the floor drain, or from the side through a connecting branch.

The Plancofix plus has a smaller motor, which allows the a lower installation depth of 9 cm including the insulation tray. It is recommended for installation situations where only very low heights must be overcome.