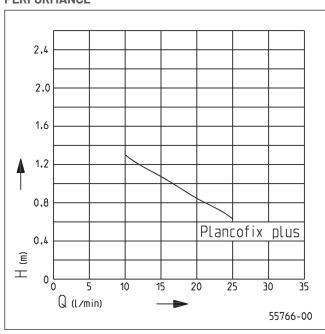

#### PERFORMANCE

| Туре           | Delivery head H[m] | 0.5 | 1  | 1.3 |
|----------------|--------------------|-----|----|-----|
| Plancofix plus | Flow rate Q[I/min] | 26  | 16 | 10  |

Specifications can be changed without notice. Performance subject to ISO 9906 tolerances.