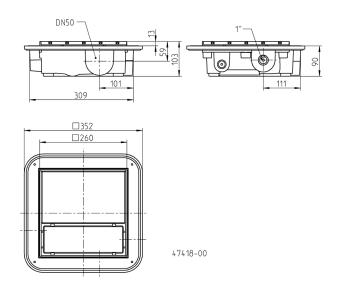

ure outlet | 1" IG |
|-----------------|--------------------------|-----------------|-------|
| Mounted circuit | Yes                      | Weight          | 4 kg  |

#### **ELECTRICAL DATA**

| Voltage         | 1/N/PE~230 V | Wires              | 3G0,75 GR                |
|-----------------|--------------|--------------------|--------------------------|
| Motor rating P1 | 30 W         | Winding thermostat | Yes                      |
| Current         | 0.2 A        | Motor protection   | Installed in the winding |
| Power line      | 5m H05VV-F   | Plug               | Without                  |

#### **PLANCOFIX PLUS**

| Туре           | Code No. |  |
|----------------|----------|--|
| Plancofix plus | JP47014  |  |

#### Dimensions Plancofix plus (mm)

## Example of installation