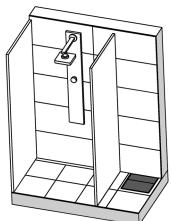

## Example of installation

#### DESCRIPTION

Plancofix Plus is a floor drainage pump that allows barrier-free or low entry showers to be fitted even where the lack of a gravity drain ruled out this option in the past. It must not be used for back flow protection.

Set into the screed, the Plancofix Plus forms the floor drain in tiled showers. The incoming water is pumped to the nearest downpipe through a 1 inch pressure pipe. The transfer point into the downpipe must be at least 25 cm above the Plancofix.

The inflow from the shower can enter either directly from above through the floor drain, or from the side through a connecting branch.

The Plancofix plus has a smaller motor, which allows the a lower installation depth of 9 cm including the insulation tray. It is recommended for installation situations where only very low heights must be overcome.