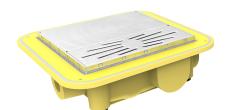

## PLANCOFIX PLUS

FLOOR DRAINAGE PUMPS

• Installation depth 9 cm

- Inlet from above through the floor drain or from the side
- Drain can be tiled or in stainless steel
- Seal collar for attaching to the customer's thin-bed

#### DESCRIPTION

Plancofix Plus is a floor drainage pump that allows barrier-free or low entry showers to be fitted even where the lack of a gravity drain ruled out this option in the past. It must not be used for back flow protection.

Set into the screed, the Plancofix Plus forms the floor drain in tiled showers. The incoming water is pumped to the nearest downpipe through a 1 inch pressure pipe. The transfer point into the downpipe must be at least 25 cm above the Plancofix.

The inflow from the shower can enter either directly from above through the floor drain, or from the side through a connecting branch.

The Plancofix plus has a smaller motor, which allows the a lower installation depth of 9 cm including the insulation tray. It is recommended for installation situations where only very low heights must be overcome.