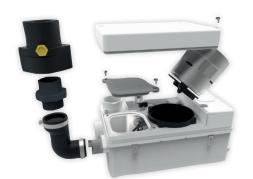

> Three inlets  $(2 \times DN 50, 1 \times DN 40)$  and a pressure outlet DN 32 make the Hebefix mini a flexible device.

## **TECHNICAL FEATURES:**

- > pressure-tight tank
- > integrated tank ventilation
- $\rangle$  hot water up to 55 °C (short time 70 °C)
- ) quiet operation
- > wall or floor mounting
- > accessories: alarm unit