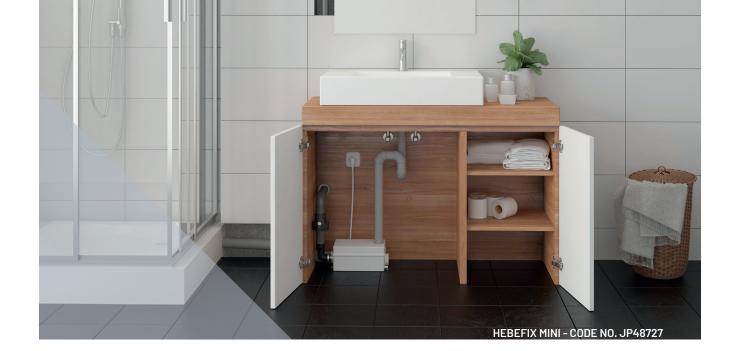

## TO FIND SPACE IN SMALLEST ROOMS

You want a lifting system that needs little space and is still powerful? Then you have made the right choice with the **Hebefix mini**.

> The smallest member of our Hebefix range can be installed quickly and easily and finds its place, for example, in a vanity unit or next to a shower. Condensate from chilled display counters and air-conditioning systems can also be pumped with the Hebefix mini.