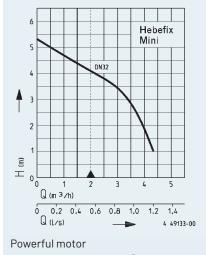

Hmax 5,3 m | Qmax 4,3 m<sup>3</sup>/h

With dimensions of only  $135 \times 320 \times 176 (H \times W \times D) mm he$ also fits comfortably into a pre-wall installation.