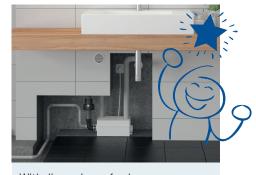

## TO FIND SPACE IN SMALLEST ROOMS

You want a lifting system that needs little space and is still powerful? Then you have made the right choice with the **Hebefix mini**.

> The smallest member of our Hebefix range can be installed quickly and easily and finds its place, for example, in a vanity unit or next to a shower. Condensate from chilled display counters and air-conditioning systems can also be pumped with the Hebefix mini.

Hmax 5,3 m | Qmax 4,3 m<sup>3</sup>/h

With dimensions of only  $135 \times 320 \times 176 (H \times W \times D) mm he$ also fits comfortably into a pre-wall installation.