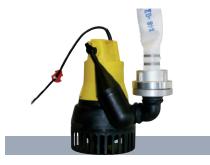

Just put the carrying cage with the pump on the ground and pump the water out of the building via the fire hose.

Even in dry seasons the "Flutbox" is a reliable assistant. The heart of this emergency kit is the powerful multifunctional submersible pump U5KS. Taken out of the carrying cage it can be used stationary or as a portable tool for several kinds of dewatering situations.

#### U5KS

- High performance motor (H max 8m, Q max 11,5 m³/h)
- Reliable pumping due to a large free solids passage of 20 mm
- A motor cooling jacket and a thermal motor protection enable continuous operation when the pump is not submerged
- A float switch fixation for pumping down to a minimum of residual water