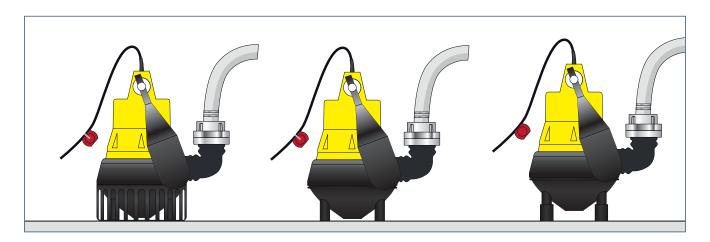

### WITHOUT CARRYING GAGE

Naturally the U5KS can be used without the carrying cage. To do this detach the metal clip on the pump handle and remove the pump.

### PUMPING TO EXTRA LOW LEVEL

The foot strainer of the pump can be removed. The pump can now pump down to a minimum of residual water.

### FOR LAGER SOLIDS

If you want to make use of the pump's free solids passage of 20 mm, remove the foot strainer and push the extensions supplied onto the pedestals.