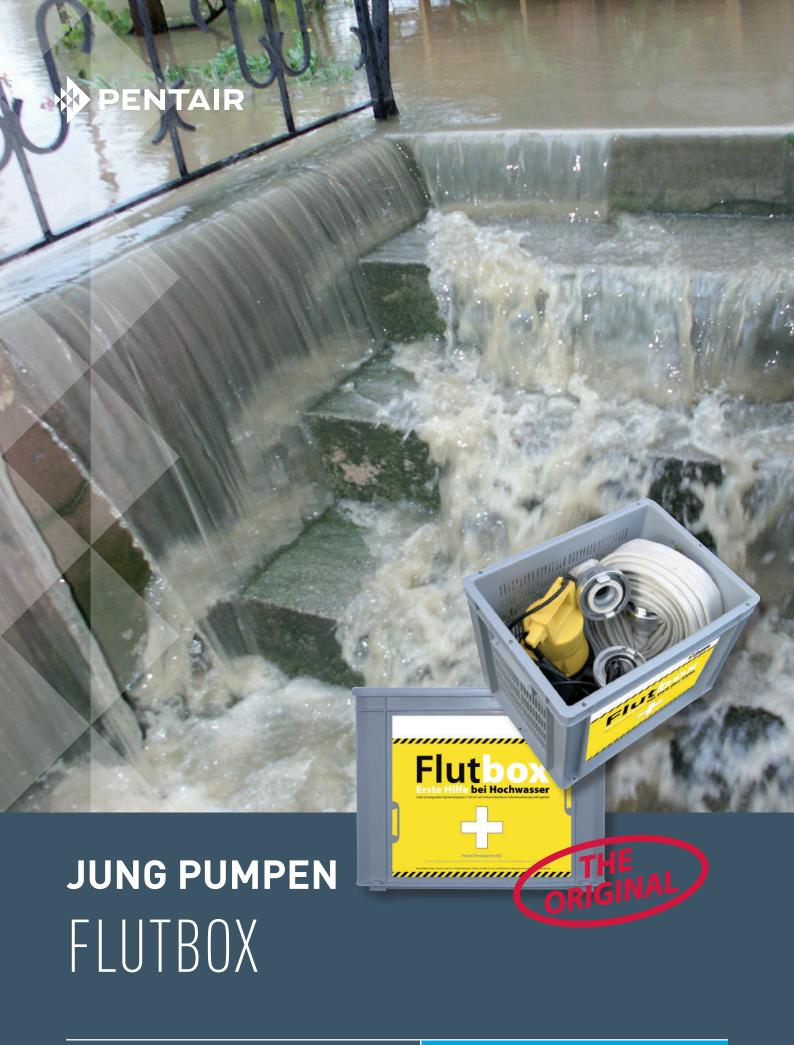

## LEAVING THE LAST FLOOD BEHIND MEANS FACING THE NEXT FLOOD!

# Now it's time for the landlord to save whatever he can.

Administer "relaxed dewatering" (with the Flood Emergency Kit) to your customer. Powerful, durable and tackles the problem – the "Flutbox" helps people who are affected by flood water, to react quickly and efficiently.

Just put the carrying cage with the pump on the ground and pump the water out of the building via the fire hose.

Even in dry seasons the "Flutbox" is a reliable assistant. The heart of this emergency kit is the powerful multifunctional submersible pump U5KS. Taken out of the carrying cage it can be used stationary or as a portable tool for several kinds of dewatering situations.