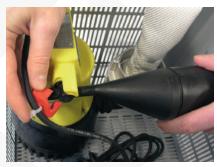

### WITHOUT CARRYING GAGE

Naturally the U5KS can be used without the carrying cage. To do this detach the metal clip on the pump handle and remove the pump.

### PUMPING TO EXTRA LOW LEVEL

The foot strainer of the pump can be removed. The pump can now pump down to a minimum of residual water.

### FOR LAGER SOLIDS

If you want to make use of the pump's free solids passage of 20 mm, remove the foot strainer and push the extensions supplied onto the pedestals.