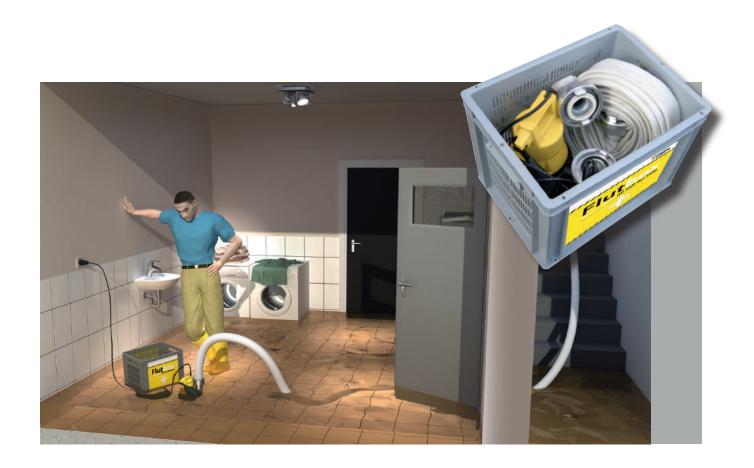

# Now it's time for the landlord to save whatever he can.

Administer "relaxed dewatering" (with the Flood Emergency Kit) to your customer. Powerful, durable and tackles the problem – the "Flutbox" helps people who are affected by flood water, to react quickly and efficiently.

Just put the carrying cage with the pump on the ground and pump the water out of the building via the fire hose.

Even in dry seasons the "Flutbox" is a reliable assistant. The heart of this emergency kit is the powerful multifunctional submersible pump U5KS. Taken out of the carrying cage it can be used stationary or as a portable tool for several kinds of dewatering situations.

#### TREE STEPS TO A DRY BASEMENT:

Step 1: Attach the hose

• Step 2: Switch on the pump

Step 3: Start pumping