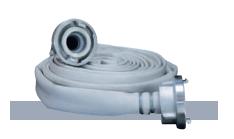

#### FIRE HOSE

- Quick and easy attachment by a C coupling
- Sturdy, durable material
- Space-saving storage when hose is rolled up
- Prolongable with the standard C coupling