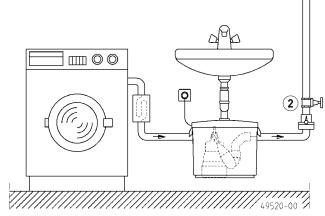

D 154-1902

## **HEBEFIX**

### ABOVE FLOOR TANK

#### **SCOPE OF SUPPLY**

Plastic tank without pump with integrated connection hose, clamps, swing-type check valve R32, activated carbon filter,

rubber feet and wall attachment parts. The unit is in conformity with the specification of EN 12050.

#### **MECHANICAL DATA**

| Tank capacity | 261 | Weight | 3.2 kg |
|---------------|-----|--------|--------|
| · a supus.ty  | 20. |        | 0.29   |

#### **HEBEFIX**

| Туре    | Code No. |  |
|---------|----------|--|
| Hebefix | JP50210  |  |

#### **POSSIBLE PUMPS**

| Hebefix           | U5KS |
|-------------------|------|
| U3KS/U3KS-spezial |      |

#### Dimensions (mm)



# HEBEFIX ABOVE FLOOR TANK

#### Example of installation Hebefix (floor mounted)

#### Hebefix (wall mounted)





#### **MECHANICAL ACCESSORIES**

|                 |                                  |               | Code No. |
|-----------------|----------------------------------|---------------|----------|
| 1 Special float | for lower switching points       |               | JP44795  |
| 2 Stop-valve    | 11/4" (DN 32), PN 16             | 110x60 (HxB)  | JP44785  |
| Ball valve      | 11/4", PVC, for aggressive media | 105x155 (HxB) | JP46111  |

#### **ELECTRICAL ACCESSORIES**

|          |                                             |                                                                 | Code No. |
|----------|---------------------------------------------|-----------------------------------------------------------------|----------|
|          | Alarm unit     AGR     Weshing moshi