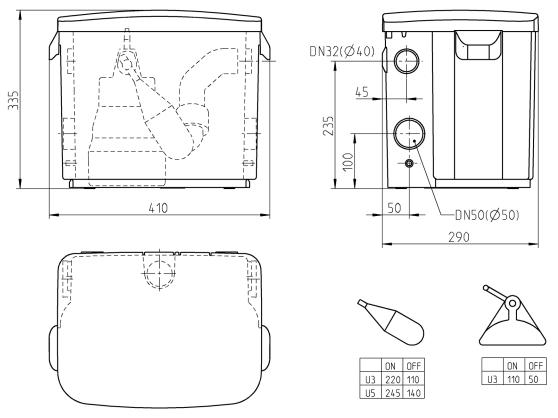

#### Dimensions (mm)

#### **MECHANICAL DATA**

| Tank capacity | 261 | Weight | 3.2 kg |
|---------------|-----|--------|--------|
| · a supus.ty  | 20. |        | 0.29   |

#### **POSSIBLE PUMPS**

| Hebefix           | U5KS |
|-------------------|------|
| U3KS/U3KS-spezial |      |