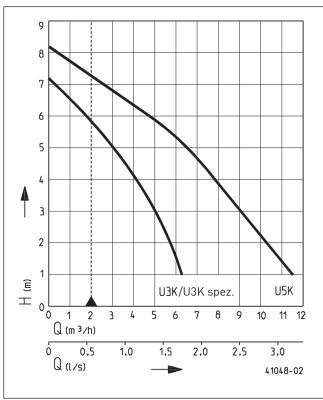

#### PERFORMANCE

We reserve the right to change specifications without notice. Pump performance is subject to ISO 9906 tolerances

The minimum flow velocity in the pressure piping must be  $0.7\,\mathrm{m/s}$  according to EN 12056. This data is represented in the performance curve as a limit of application.