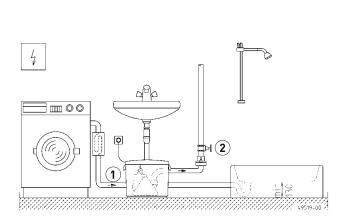

#### Example of installation Hebefix (floor mounted)

#### Hebefix (wall mounted)